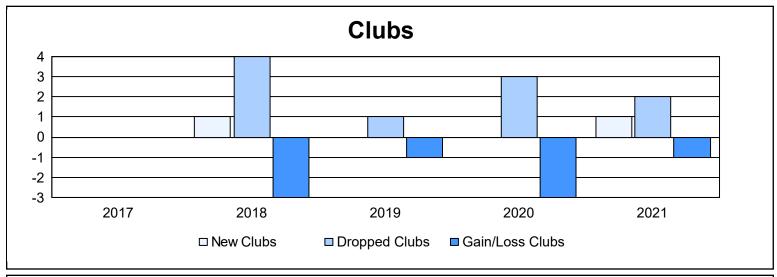

District T 2

As of June 2021 Cumulative

| Year      | New<br>Clubs | Dropped<br>Clubs | Gain/<br>Loss<br>Clubs | New<br>Members | Charter<br>Members | Reinstate<br>Members | Transfer<br>Members | Total<br>Member<br>Added | Total<br>Members<br>Dropped | Gain/<br>Loss<br>Members |
|-----------|--------------|------------------|------------------------|----------------|--------------------|----------------------|---------------------|--------------------------|-----------------------------|--------------------------|
| 2016-2017 | 0            | 0                | 0                      | 75             | 0                  | 4                    | 9                   | 88                       | 105                         | -17                      |
| 2017-2018 | 1            | 4                | -3                     | 50             | 20                 | 1                    | 5                   | 76                       | 141                         | -65                      |
| 2018-2019 | 0            | 1                | -1                     | 16             | 1                  | 3                    | 3                   | 23                       | 75                          | -52                      |
| 2019-2020 | 0            | 3                | -3                     | 15             | 3                  | 1                    | 6                   | 25                       | 71                          | -46                      |
| 2020-2021 | 1            | 2                | -1                     | 58             | 25                 | 10                   | 9                   | 102                      | 88                          | 14                       |
| Average   | 0            | 2                | -2                     | 43             | 10                 | 4                    | 6                   | 63                       | 96                          | -33                      |